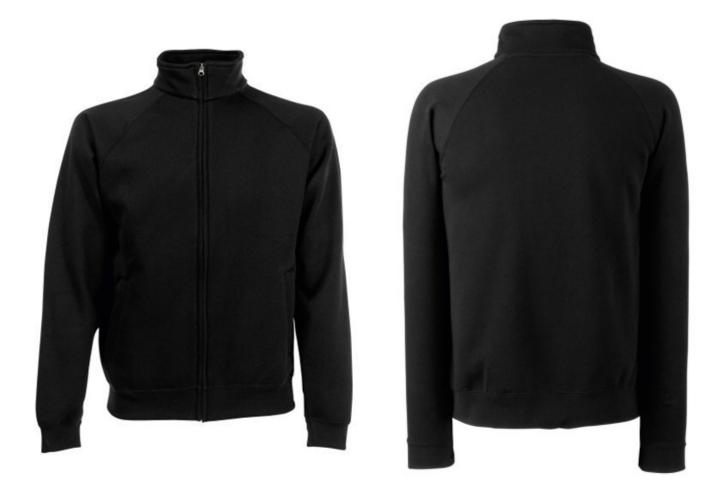

# FRUIT OF THE LOOM, CLASSIC SWEAT JACKET, MEN'S BUTTON-DOWN SWEATSHIRT, BLACK, L

#### Specification

Fruit of the Loom, Classic Sweat Jacket, classic men's button-down sweatshirt, black, L. Classic men's button-down sweatshirt, with metal zipper, the sweatshirt is 80% cotton and 20% polyester, 280 gm / m2, for leisure and daily activities. Branding: DTG, screen printing, flex, flock